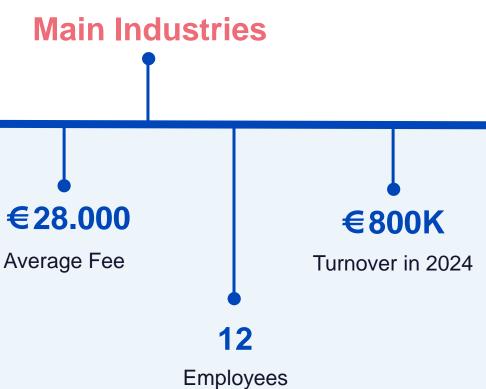

- Production
- **FMCG**
- Finance
- IT & Telco

- **Executive Search**
- **Professional Search**
- Outplacement

**Main Industries** 

€6.000

Average Fee

€150 K

Turnover in 2025

**Services** 

**Top Clients** 

Luminor, Samsung, Transpoint, Tieto, TGS Baltic