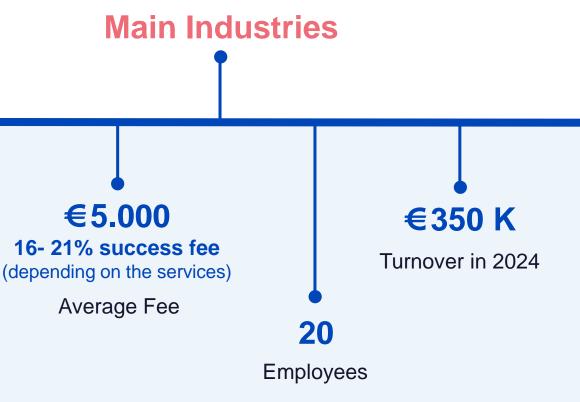

## Singapore

**Health Care** Construction

- **FMCG**
- Others

€10.000

Average Fee

**Executive Search** 

**Professional Search** 

**Services** 

- HR Consulting
- Assessment

**Main Industries** 

€100 K

Turnover in 2024

**Top Clients** 

Carpenters, Nursing & Health Care Comp

**Employees** 

**Pritul Sanghavi** 