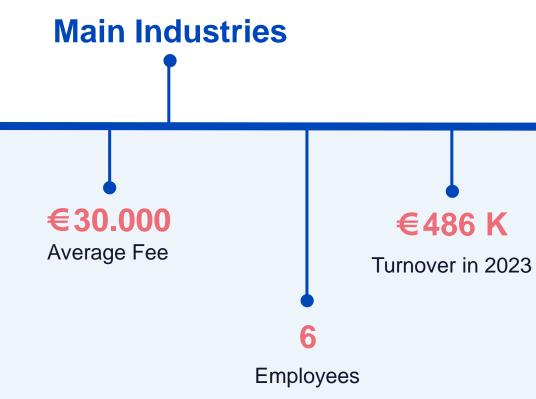

- Production
- **FMCG**
- Finance
- IT & Telco

- **Executive Search**
- **Professional Search**
- Outplacement

**Main Industries** 

€6.000

Average Fee

€150 K

Turnover in 2025

**Services** 

**Top Clients** 

Luminor, Samsung, Transpoint, Tieto, TGS Baltic