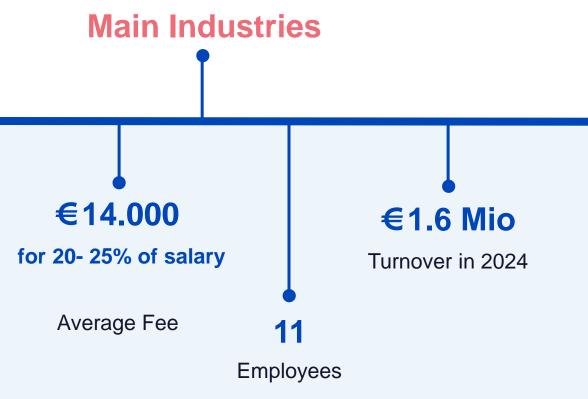

#### Australia

Brisbane Melbourne **Sydney** 

Bjørn Gjølme

- IT Finance
- **Public Sector**
- Retail

- **Executive Search**
- Professional Search
- HR Consulting

€20.000

Average Fee

40

**Employees** 

**Services** 

**€6,5 Mio** 

Turnover in 2024

**Top Clients** 

Tomra Systems ASA, Avinor, Omsorgsbygg Oslo KF and Norges Bank Investment Management.

- Industry
- IT/ Tech
- Pharma & MedTech

Energy