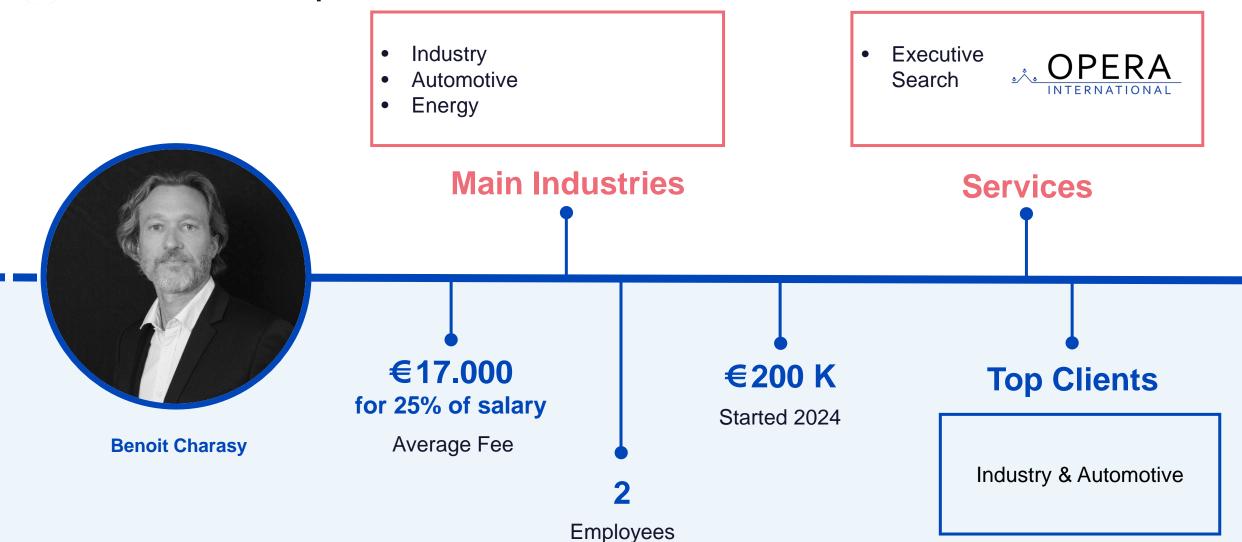

## France – Opera Executive

- Life Science
- Finance & Insurance
- Manufacturing
- Food & Beverage

**Employees** 

- Executive Search
- Human Capital
- Talent Acquistion & Development

Gianluca Gioia

~ €14.000 for 20% of salary

~ €40.000

for Consulting and Other Services

Average Fee

€700 K

Turnover in 2024

**Services** 

ITT, Treueborg, Groupama, Avio, Novo Nordisk, CRIF